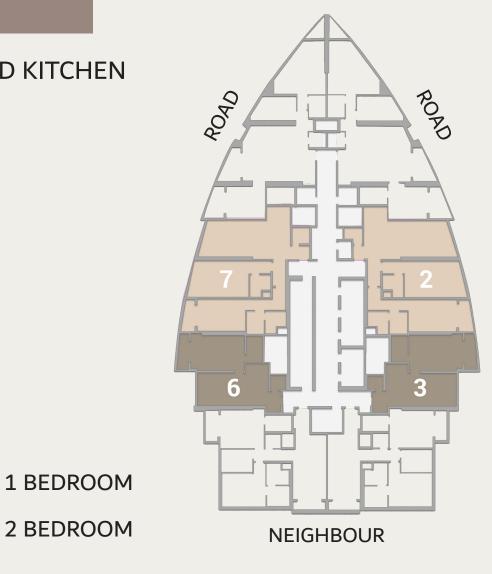

#### DISCLAIMER:

**KEY PLAN** 

UNIT - 107 2 BEDROOM LEVEL-01 Internal Living Area 1402.00 sq.ft. Outdoor Living Area 55.43 sq.ft.

1457.43 sq.ft.

Total Living Area

**KEY PLAN** 

**KEY PLAN** 