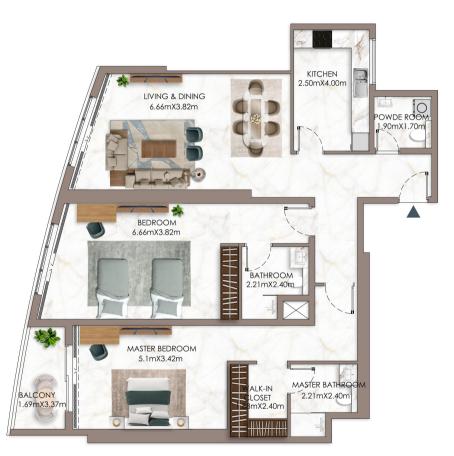

ect mix of modern living and convenience, making it an excellent choice for those seeking accessibility and quality.





## A NEW RESIDENTIAL GEM

Ajman Pearl Tower, developed by GJ Properties, offers a unique blend of sophistication and modern comfort in 208 exclusive apartments. With its prime location, exclusive homes, and unmatched quality, it aims to be a coveted address in the city.





## **CLOSED KITCHEN**



## **MODERN LIVING SPACES**

Ajman Pearl Tower features meticulously designed 1-bedroom (1083 sqft) and 2-bedroom (2096 sqft) apartments. Each residence offers spacious layouts, high-quality finishes, and contemporary design elements, creating a haven of tranquility.





2 BEDROOM

















LIVING & DINING

KITCHEN 2.50mX4.00m



#### DISCLAIMER:





**KEY PLAN** 





UNIT - 107 2 BEDROOM LEVEL-01 Internal Living Area 1402.00 sq.ft. Outdoor Living Area 55.43 sq.ft.

1457.43 sq.ft.

Total Living Area

#### DISCLAIMER:









# UNIT - 104 2 BEDROOM LEVEL-01

| Total Living Area    | 1339.89 | sq.ft. |  |
|----------------------|---------|--------|--|
| Outdoor Living Area  | 111.30  | sq.ft. |  |
| Internal Living Area | 1228.39 | sq.m.  |  |

#### DISCLAIMER:

All measurements are indicative and are for marketing purposes only. All efforts have been made to ensure their accuracy, however these layouts are subject to change at the discretion of the developer and should not be relied upon as final. The actual area may vary from the stated area and the developer reserves the right to make the revisions/alterations, at its absolute discretion, without