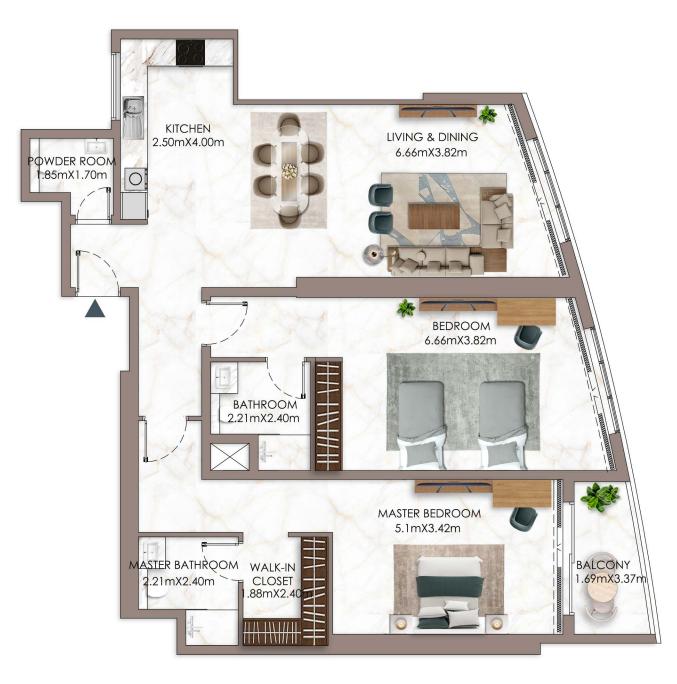

## **MODERN LIVING SPACES**

Ajman Pearl Tower features meticulously designed 1-bedroom (1083 sqft) and 2-bedroom (2096 sqft) apartments. Each residence offers spacious layouts, high-quality finishes, and contemporary design elements, creating a haven of tranquility.

2 BEDROOM

LIVING & DINING

KITCHEN 2.50mX4.00m