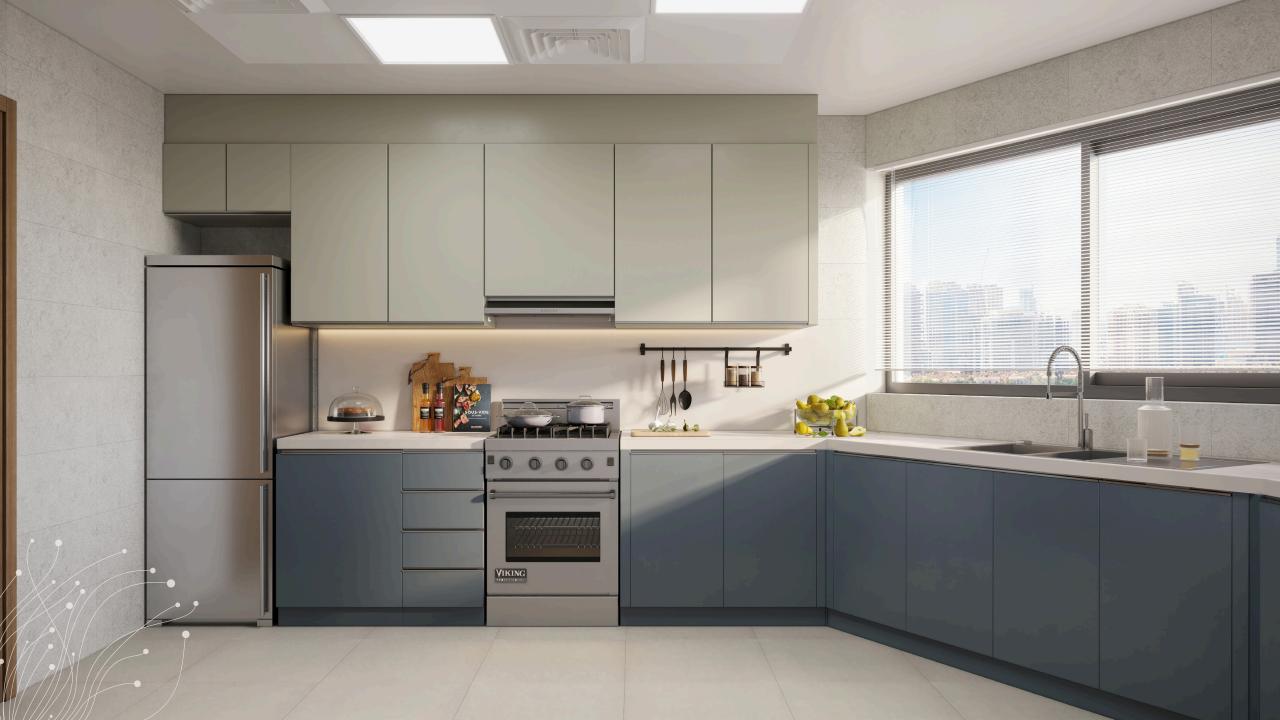

--|--------|
| Outdoor Living Area  | 113.02  | sq.ft. |
| Total Living Area    | 1515.02 | sq.ft. |





All measurements are indicative and are for marketing purposes only. All efforts have been made to ensure their accuracy, however these layouts are subject to change at the discretion of the developer and should not be relied upon as final. The actual area may vary from the stated area and the developer reserves the right to make the revisions/alterations, at its absolute discretion, without any liability whatsoever



KEY PLAN



# **UNIT - 107** 2 BEDROOM

LEVEL-01

| Internal Living Area | 1402.00 | sq.ft. |
|----------------------|---------|--------|
| Outdoor Living Area  | 55.43   | sq.ft. |
| Total Living Area    | 1457.43 | sq.ft. |
|                      |         |        |

















#### AJMAN PEARL TOWERS: FACTS & FEATURES

**PROPERTY TYPE:** Residential Apartments

PROPERTY LOCATION: Ajman Downtown

TOTAL NUMBER OF UNITS: 208

UNIT MIX: 1 and 2 Beds

- **1 BEDROOM SIZE:** 1083 sqft Starting from 587, 000 AED
- 2 BEDROOM SIZE: 2096 sqft Starting from: 957,000 AED

COMPLETION DATE: Q4/2027

HANDOVER DATE: Q1/2028

PAYMENT PLAN: 40/60 (2 years/4 years, Total 6 years)





## NEARBY

Markets and Shopping Centers Schools and Universities Recreation Centers Restaurants Walking Areas Sitting Areas Parks

## **ON-SITE**

State-of-the-art health club Resort-style swimming pool Landscaped gardens Children's play area 24/7 security Covered parking High-speed elevators Retail space







#### THE NAME SHAPING AJMAN

GJ Properties has established itself as a pre