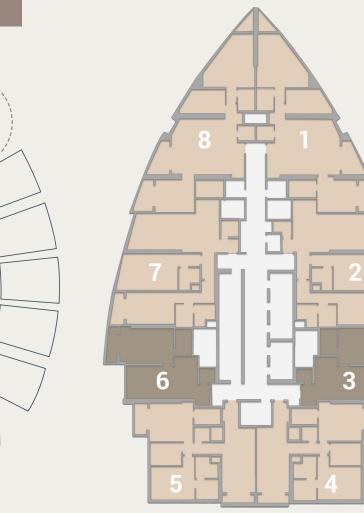

#### DISCLAIMER:

**KEY PLAN** 

UNIT - 107 2 BEDROOM LEVEL-01 Internal Living Area 1402.00 sq.ft. Outdoor Living Area 55.43 sq.ft.

1457.43 sq.ft.

Total Living Area

**KEY PLAN** 

**KEY PLAN** 

KEY PLAN