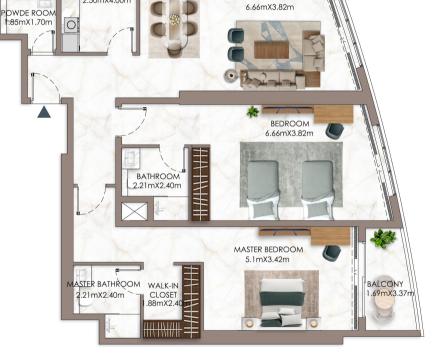

## **MODERN LIVING SPACES**

Ajman Pearl Tower features meticulously designed 1-bedroom (1083 sqft) and 2-bedroom (2096 sqft) apartments. Each residence offers spacious layouts, high-quality finishes, and contemporary design elements, creating a haven of tranquility.

2 BEDROOM

LIVING & DINING

KITCHEN 2.50mX4.00m

# **UNIT - 102** 2 BEDROOM

LEVEL-01

| Internal Living Area | 1402.00 | sq.ft. |
|----------------------|---------|--------|
| Outdoor Living Area  | 113.02  | sq.ft. |
| Total Living Area    | 1515.02 | sq.ft. |