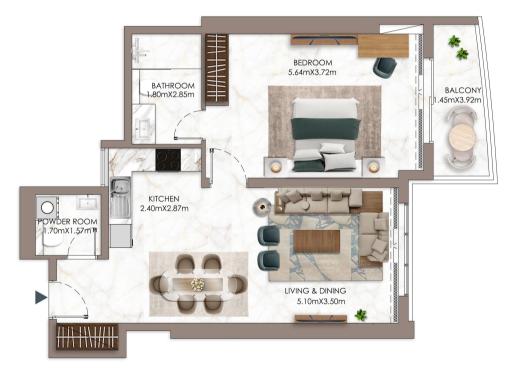

## **MODERN LIVING SPACES**

Ajman Pearl Tower features meticulously designed 1-bedroom (1083 sqft) and 2-bedroom (2096 sqft) apartments. Each residence offers spacious layouts, high-quality finishes, and contemporary design elements, creating a haven of tranquility.