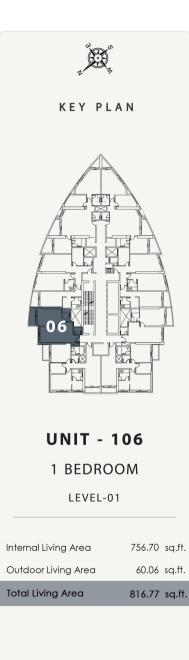

## **MODERN LIVING SPACES**

Ajman Pearl Tower features meticulously designed 1-bedroom (1083 sqft) and 2-bedroom (2096 sqft) apartments. Each residence offers spacious layouts, high-quality finishes, and contemporary design elements, creating a haven of tranquility.