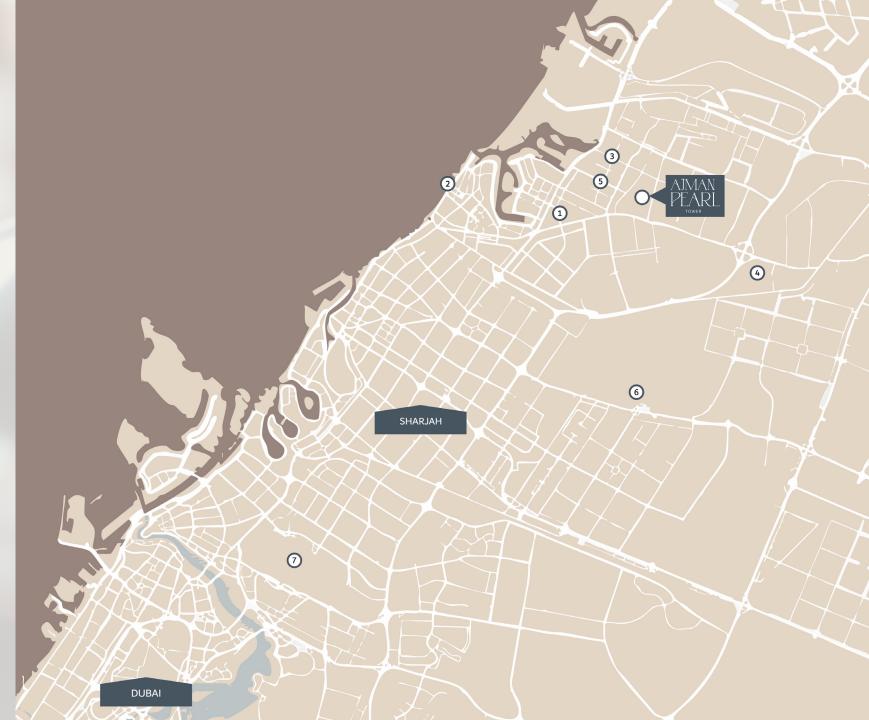

#### URBAN CONVENIENCE AT YOUR DOORSTEP

Nestled in Ajman's vibrant heart, Ajman Pearl Tower grants residents effortless access to the city's finest offerings. Residents will appreciate the proximity to:

Ajman City Centre: 10 Min.
Ajman Beach: 10 Min.
Amina Hospital: 10 Min.
Al Hamediya Park: 14 Min.
Ajman University: 15 Min.
Sharjah International Airport: 20 Min.
Dubai International Airport: 30 Min.
Al Marjan Island-RAK: 48 Min.

## AJMAN DOWNTOWN

Ajman Downtown stands out as one of the Emirate's most sought-after locations, known for its dynamic atmosphere and strategic position.

With Ajman City Centre just a short distance away, residents benefit from easy access to shopping malls, schools, hospitals, and nearby beaches.

This thriving neighborhood is ideal for both professionals and families alike. Ajman Pearl Towers, nestled in this central area, offers a perfect mix of modern living and convenience, making it an excellent choice for those seeking accessibility and quality.