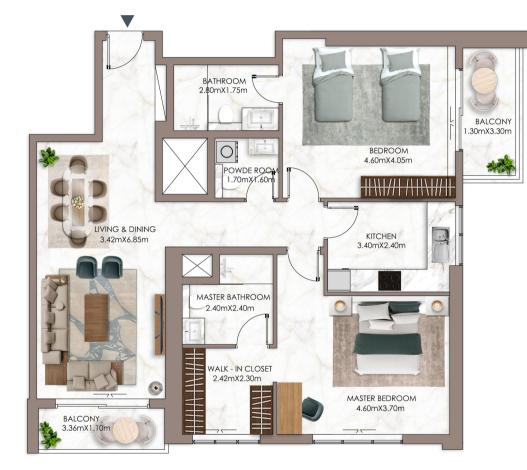

# UNIT - 104 2 BEDROOM LEVEL-01

| Total Living Area    | 1339.89 | sq.ft. |  |
|----------------------|---------|--------|--|
| Outdoor Living Area  | 111.30  | sq.ft. |  |
| Internal Living Area | 1228.39 | sq.m.  |  |