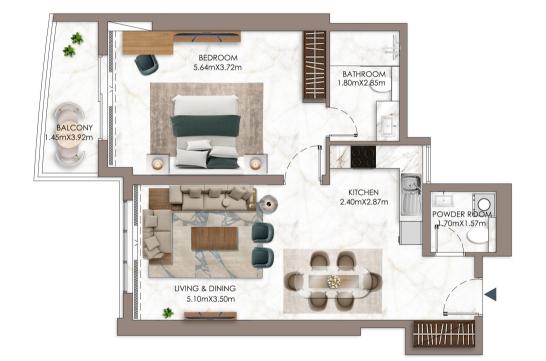

## **CLOSED KITCHEN**

## **MODERN LIVING SPACES**

Ajman Pearl Tower features meticulously designed 1-bedroom (1083 sqft) and 2-bedroom (2096 sqft) apartments. Each residence offers spacious layouts, high-quality finishes, and contemporary design elements, creating a haven of tranquility.