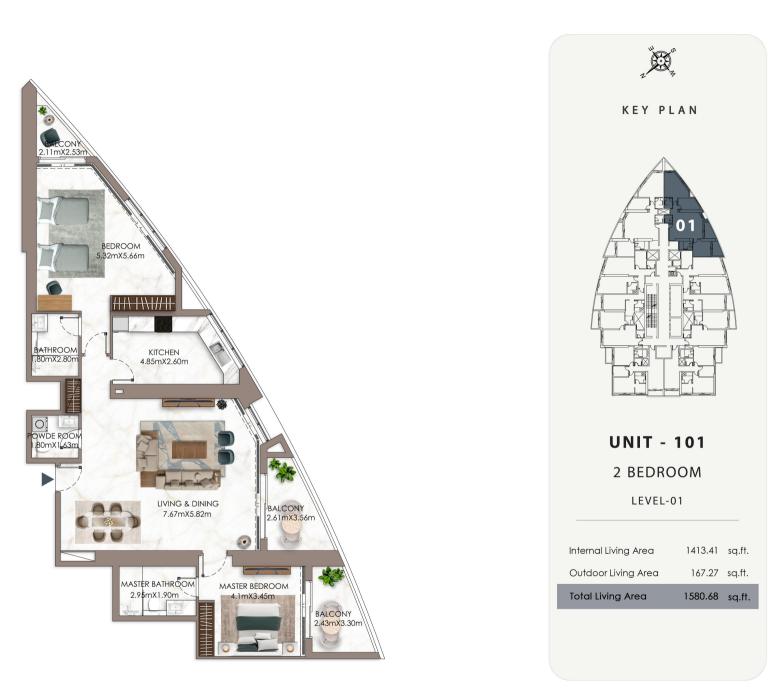

## **MODERN LIVING SPACES**

Ajman Pearl Tower features meticulously designed 1-bedroom (1083 sqft) and 2-bedroom (2096 sqft) apartments. Each residence offers spacious layouts, high-quality finishes, and contemporary design elements, creating a haven of tranquility.