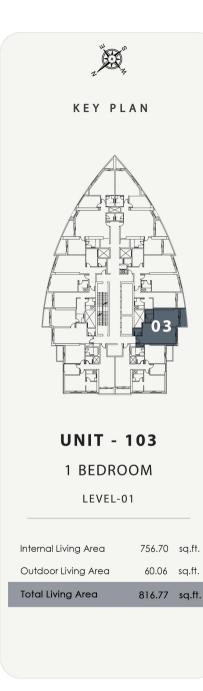

## **MODERN LIVING SPACES**

Ajman Pearl Tower features meticulously designed 1-bedroom (1083 sqft) and 2-bedroom (2096 sqft) apartments. Each residence offers spacious layouts, high-quality finishes, and contemporary design elements, creating a haven of tranquility.