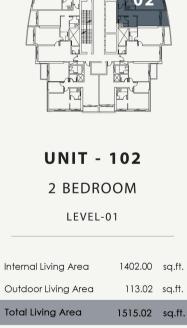

# **UNIT - 102** 2 BEDROOM

LEVEL-01

| Internal Living Area | 1402.00 | sq.ft. |
|----------------------|---------|--------|
| Outdoor Living Area  | 113.02  | sq.ft. |
| Total Living Area    | 1515.02 | sq.ft. |