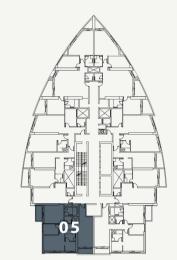

# UNIT - 104 2 BEDROOM LEVEL-01

| Total Living Area    | 1339.89 | sq.ft. |  |
|----------------------|---------|--------|--|
| Outdoor Living Area  | 111.30  | sq.ft. |  |
| Internal Living Area | 1228.39 | sq.m.  |  |