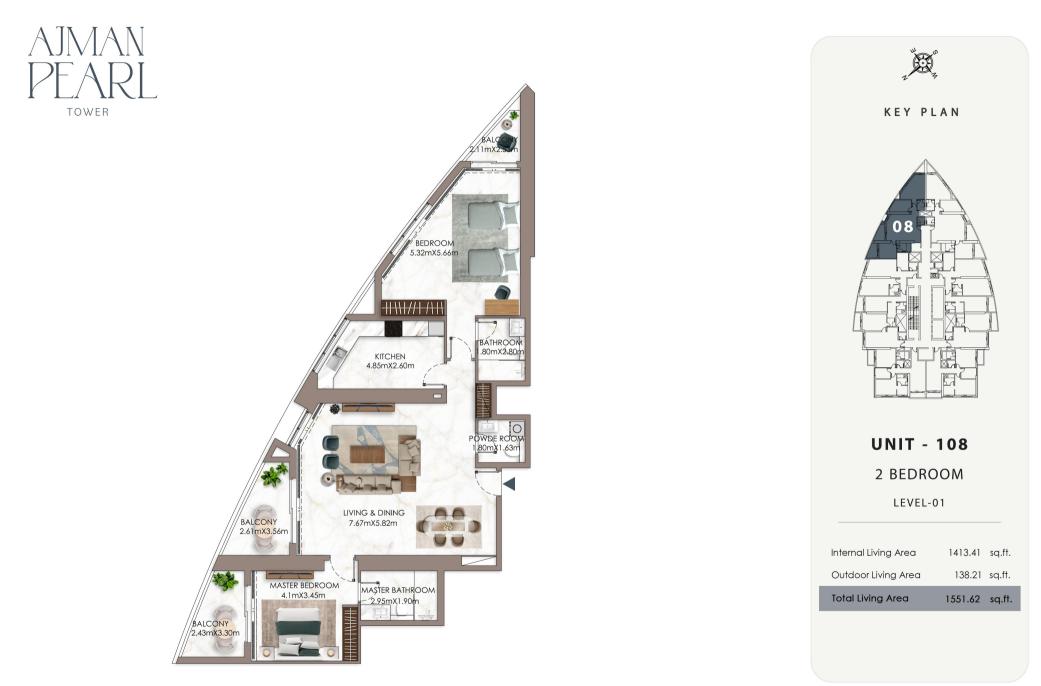

## **MODERN LIVING SPACES**

Ajman Pearl Tower features meticulously designed 1-bedroom (1083 sqft) and 2-bedroom (2096 sqft) apartments. Each residence offers spacious layouts, high-quality finishes, and contemporary design elements, creating a haven of tranquility.