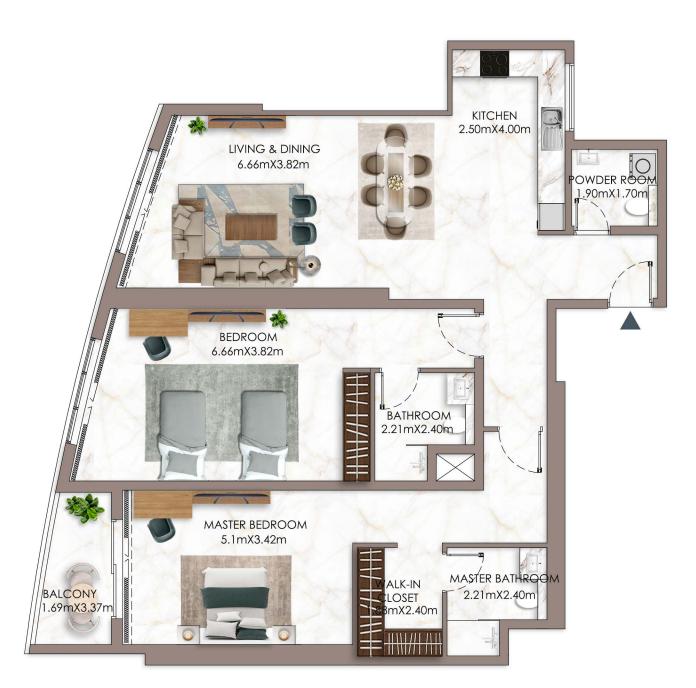

# **UNIT - 107** 2 BEDROOM

LEVEL-01

| Internal Living Area | 1402.00 | sq.ft. |
|----------------------|---------|--------|
| Outdoor Living Area  | 55.43   | sq.ft. |
| Total Living Area    | 1457.43 | sq.ft. |
|                      |         |        |