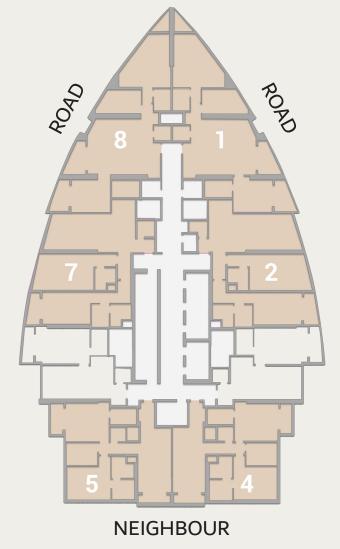

#### DISCLAIMER:

**KEY PLAN** 

UNIT - 107 2 BEDROOM LEVEL-01 Internal Living Area 1402.00 sq.ft. Outdoor Living Area 55.43 sq.ft.

1457.43 sq.ft.

Total Living Area

**KEY PLAN** 

**KEY PLAN** 

KEY PLAN