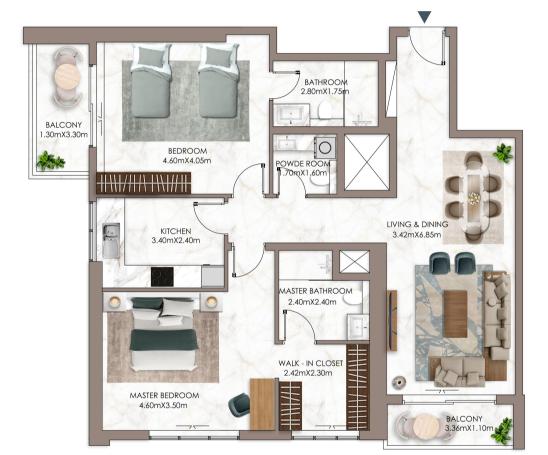

## **MODERN LIVING SPACES**

Ajman Pearl Tower features meticulously designed 1-bedroom (1083 sqft) and 2-bedroom (2096 sqft) apartments. Each residence offers spacious layouts, high-quality finishes, and contemporary design elements, creating a haven of tranquility.

2 BEDROOM

LIVING & DINING

KITCHEN 2.50mX4.00m